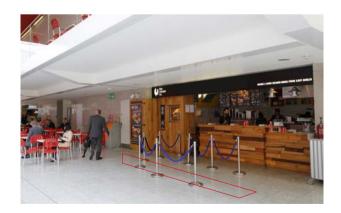

#### Line Crossing Detection

This function can detect objects such as persons or vehicles crossing (enter/exit) a defined virtual field.

#### Intrusion Detection

In the case of intrusion detection, the camera simultaneously autotriggers the alarm and event recording. These features are extremely beneficial for pre-defined area protection.