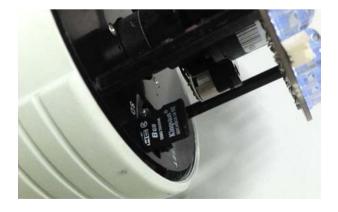

#### Onboard Storage

Up to a 128GB SD, SDHC, or SDXC card is supported in order to store important data if the network should become disconnected.