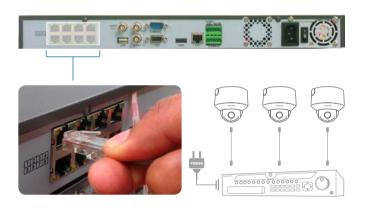

### Plug & Play

Configuring the IP system is a breeze. By simply plugging a CATS cable into the network interface of embedded PoE NVR, the camera's IP address is automatically detected and configured to transmit a live view and to store video. Additionally, it eliminates the cumbersome power cable deployment.