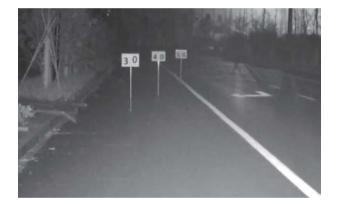

# Excellent IR Range

The IP cameras come with high-performing IR LEDs to deliver outstanding nighttime monitoring with long-range visibility of up to 80 meters.

# **EXIR Technology**

The cameras incorporating EXIR infrared array technology provide best-in-breed illumination for any low- or zero-light environment. Benefiting from a highly efficient light source and a revolutionary rectangular lens for seamless HD formatting, the EXIR cameras deliver the most advanced levels of nighttime surveillance available on the market today.